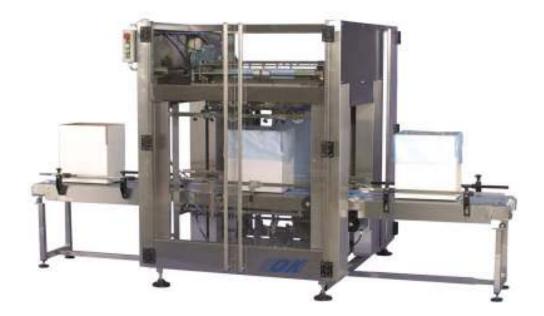

# **Bag Inserter/Case Liner**

**The Superliner SL220 Case Liner** - makes bags from a roll of gusseted polyethylene tubing places the bag into a case, crate, drum or tray and cuffs the bag over the edges.

The new Superliner SL220 Servo case liner sets a new industry standard with a speed of up to 25 cases per minute.