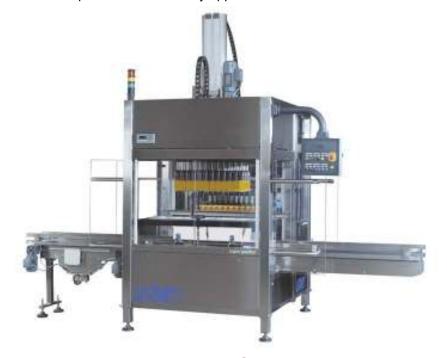

### **SUPERPACKER SP600**

Collates products and places these automatically into shipping cases or trays.

The machine is quickly adjustable to different packing configurations, this in combination with the heavy-duty design makes this a unique machine for many applications.

#### Features:

Quick and easy size change Two-axis motion with single timing belt Touch screen display unit Compact design Optional stainless steel finish

#### **Benefits:**

Maximum productivity and flexibility
Lower maintenance cost (servo machine only)
Provides easy change to different packing configuration
Requires minimal floor space
Clean and durable, preferred in food and other industries