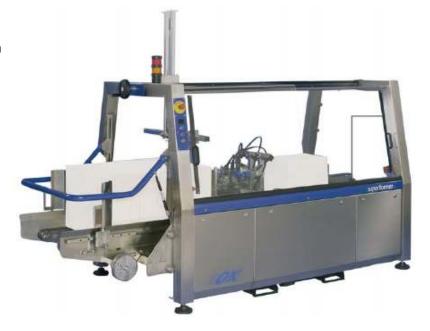

# Goliath End of Line Automation Case Erector

**Superformer** machines erect RSC cases, fold the bottom flaps and close these with tape.

Unique features of the machines Include:

- Stainless steel exterior finish,
- Automatic case squaring system
- Easy size change,
- Tape and case monitoring.

#### Features:

Quick and easy size change Automatic case squaring system Tape and case monitoring package Single frame, in line design Stainless steel exterior finish

### Benefits:

Increased production efficiency and flexibility
Consistency for automatic lines and enhanced cosmetics
Operator friendly and reliability
Ease of set up, training and operation
Clean and durable finish, preferred in food and other industries

## **Superformer Options:**

- Smaller case sizes
- All stainless steel
- Case magazine 1500mm long
- OK 75 taping head for 3" wide tape

For more information or to discuss your specific application call Sales @ 067-37893 / 087-1222816