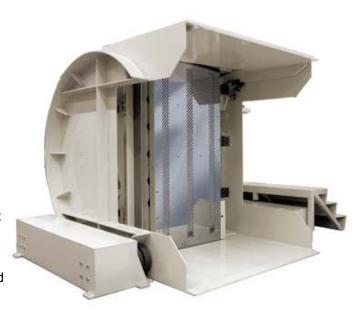

## **Master TOPPY Air Jogger 1400**

Master Toppy is a pile turner that blows and vibrates paper or board pallets. Thanks to its special design, Master Toppy doesn't require holes in the ground, because its loading platforms are lowered down to the ground to allow operators to load them by means of a pallet truck.

After the 90° rotation, the paper sheets are positioned vertically along the blowing table, which inclines by 8° so that the paper sheets are rested on a reference square. During the cycle, the operator can inspect the paper pallet and manually extract the faulty sheets when present.

The operator can set the air blowing cycles and the vibration frequency on the control panel depending on paper requirements.

At the end of the cycle, the pile turner positions itself automatically on the ground to allow the extraction of the paper pallet with the aid of a transpallet.