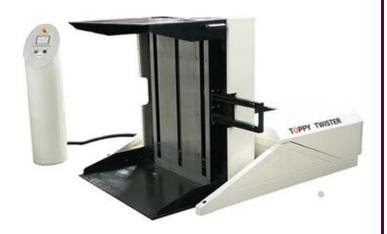

## Toppy Twister 1600 AJ "Manual" is

a stationary pile turner, designed to turn, blow and vibrate pallets of paper or cardboard up to a maximum weight of 1500 kg and with maximum size 125 x 165 cm. The result is a perfect alignment of any single paper / cardboard sheet.

By means of a suitable panel placed on the electrical board, it is possible to set the vibration, the nozzles speed, the quantity of air to be supplied and the working time.

The pallet can be raised upright, rotated by 90 degrees – in this position cleaning and aligning can be carried out – rotated by further 90 degrees and placed back to the ground, upside down.

Thanks to the push-button panel close to the pile turner, any operation can be carried out manually. Like the automatic version, Toppy Twister 1600 AJ "manual" is provided with linear guides for the lowering of the forks.