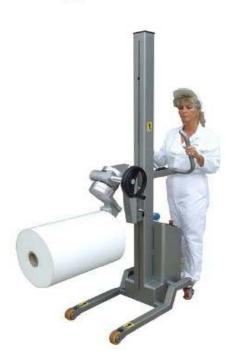

## Reel Handling Equipment—Vertical Spindle

- Used for lifting, handling and rotating reels or rolls of film by gripping the reels core, the Reel Handling Equipment with vertical spindle attachment is available in a wide range of sizes and configurations as standard and capable of lifting loads of up to 300kg.
- For application outside of the standard range the company provides a full bespoke design service offering solutions for most applications.
- A range of attachments are fully interchangeable and can be easily fixed or removed from any model of Compac fitted with the unique quick release system.