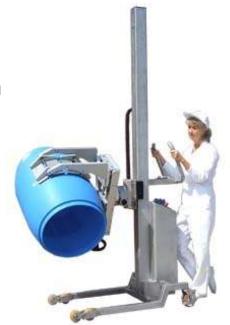

## **Barrel / Drum Lifter**

- The Compac Stainless Steel Lifter when fitted with the Barrel Lifting attachment can be used to handle a wide range of Barrel types and sizes.
- The Barrel Lifting attachment has been designed to grip Barrels by the circumference and rotate to any position through 360° deg.
- The complete range of Barrel Lifting attachments are fully interchangeable and can be easily fixed or removed from any model of Compac Lifter. Ideal for the Food, Medical and Pharmaceutical Industries.