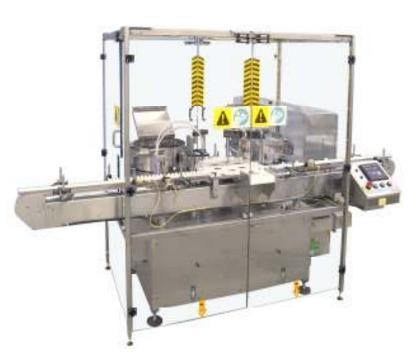

## Goliath End of Line Systems Filling & Capping Systems Monobloc

Filamatic's popular Monobloc Fill/ Finish Packaging Systems can perform a wide range of tasks such sorting, feeding, filling, plugging, stoppering, crimping, capping, induction sealing, labelling, and accumulating.

The Monobloc is ideal for the Pharmaceutical and Cosmetic industry because it is engineered to perform multiple tasks within a compact footprint. An optional HEPA filtration system can also be incorporated to provide positive pressure airflow within the machine environment.

All Monoblocs are digitally controlled with menu-driven programs that electronically adjust operating parameters for quick and easy tool-less changeovers. A wide assortment of liquid products can be filled into an array of containers including micro tubes, cryovials, glass vials, and plastic containers.