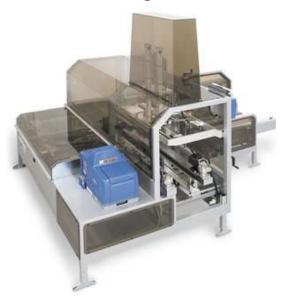

## BE-2300AS Case erector with integrated bottom sealing

The Pack ATS is a high speed, fully automatic case erector with integrated bottom tape sealer. The machine is easy to operate and adjust for different case sizes by simply turning a handle. Its compact design allows easy installation into a new or existing production line.

## AHS Case erector with integrated hot-melt bottom sealing.

The Pack AHS is a high speed, fully automatic case erector with integrated hot-melt bottom tape sealer.

The machine is easy to operate and adjust for different case sizes by simply turning a handle. Its compact design allows easy installation into a new or existing production line.