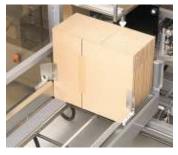

## BE-2300AS Case erector with integrated bottom sealing

The Pack ATS is a high speed, fully automatic case erector with integrated bottom tape sealer. The machine is easy to operate and adjust for different case sizes by simply turning a handle. Its compact design allows easy installation into a new or existing production line.

## AHS Case erector with integrated hot-melt bottom sealing.

The Pack AHS is a high speed, fully automatic case erector with integrated hot-melt bottom tape sealer.

The machine is easy to operate and adjust for different case sizes by simply turning a handle. Its compact design allows easy installation into a new or existing production line.