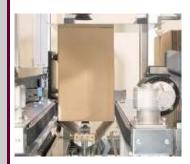

## BE-2300AS Case erector with integrated bottom sealing

The Pack ATS is a high speed, fully automatic case erector with integrated bottom tape sealer. The machine is easy to operate and adjust for different case sizes by simply turning a handle. Its compact design allows easy installation into a new or existing production line.

## AHS Case erector with integrated hot-melt bottom sealing.

The Pack AHS is a high speed, fully automatic case erector with integrated hot-melt bottom tape sealer.

The machine is easy to operate and adjust for different case sizes by simply turning a handle. Its compact design allows easy installation into a new or existing production line.