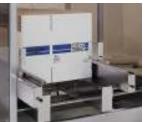

## BE-2300AS Case erector with integrated bottom sealing

The Pack ATS is a high speed, fully automatic case erector with integrated bottom tape sealer. The machine is easy to operate and adjust for different case sizes by simply turning a handle. Its compact design allows easy installation into a new or existing production line.

## AHS Case erector with integrated hot-melt bottom sealing.

The Pack AHS is a high speed, fully automatic case erector with integrated hot-melt bottom tape sealer.

The machine is easy to operate and adjust for different case sizes by simply turning a handle. Its compact design allows easy installation into a new or existing production line.