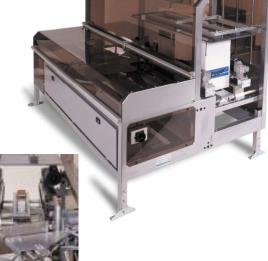

## BE-2300AS Case erector with integrated bottom sealing

The Pack ATS is a high speed, fully automatic case erector with integrated bottom tape sealer. The machine is easy to operate and adjust for different case sizes by simply turning a handle. Its compact design allows easy installation into a new or existing production line.

## AHS Case erector with integrated hot-melt bottom sealing.

The Pack AHS is a high speed, fully automatic case erector with integrated hot-melt bottom tape sealer.

The machine is easy to operate and adjust for different case sizes by simply turning a handle. Its compact design allows easy installation into a new or existing production line.