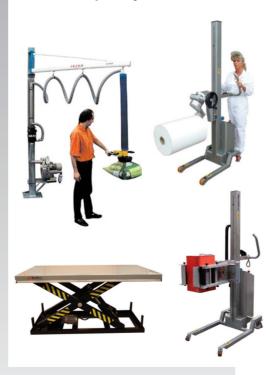

# **Materials Handling**

- Pallet Trucks (Manual, Electric & Counter-balanced)
- Reel & Drum Lifting Systems
- Scissors & Vacuum Lifting
- Tipping & Tilting Systems
- Pallet Inverting / Exchange (Fixed, Mobile & In-line)
- Freezer Spacer Addition / Removal Systems
- AGV Transport Systems