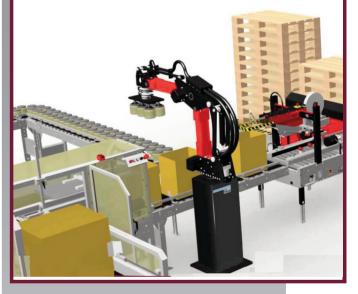

#### **End of Line Automation**

- Liquid Filling / Capping / Sealing
- Erecting / Case Packing / Bag in Box
- · Cartoning / Sleeving / Loading
- Case Sealing / Conveying
- Labelling & Coding Systems
- X-Ray / Metal Detection
- Weighing Systems
- Palletising
- Stretch Wrapping / Strapping
- Shrink Wrapping
- Over Wrapping / Banding